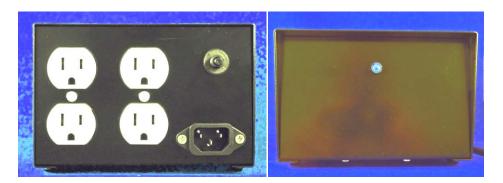

## AS-AC15 - 15 amp 120VAC Filter and Surge Arrestor

## Features

- 15 amp 120VAC quad outlet for high power devices
- Resettable circuit breaker protection, easy to use and reset
- I EA standard input plug and #14 GA AC line cord for USA standard interface
- MOV surge arrestors included for even more protection
- High level of common mode and differential mode filtering digital noise and RF filtering eliminates digital artifacts and RF interference See chart
- Front Panel Neon Blue AC ON indicator just plain cool to look at, not too bright!
- Double shielded box inside for optimum filtering operation
- Size 6W X 4H X 4 3/4 D in inches approx 3 lbs